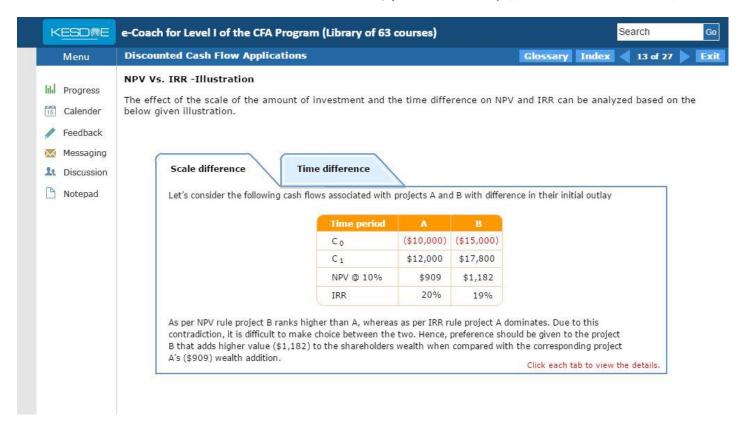

plication for all subjects covered in the FRM exam. The mock exams are modeled on the same lines as the final exam. Features include self assessment and immediate diagnostic results.

For more information on eFRM coach for, please visit: <a href="http://www.kesdee.com/frm/">http://www.kesdee.com/frm/</a>



#### e-Coach for CFA Level I Exam: A Library of 63 courses

## Online Tutorial for Chartered Financial Analyst (CFA®) Level I certification exam, conducted by CFA Institute

KESDEE has designed e-Coach for the CFA Level I exam in accordance with the Learning Outcome Statements of the CFA Institute. The e-Coach is equipped with the concepts, practices and several user-friendly features.

For more information on e-coach for the CFA Level I Exam, please visit: http://www.kesdee.com/ecfa/



#### e-Coach for CFA® Institute Investment Foundations™ Certificate Exam: A Library of 21 courses

The e-Coach for the CFA<sup>®</sup> Institute Investment Foundations<sup>™</sup> Certificate Exam is a comprehensive online study guide for CFA<sup>®</sup> Institute Investment Foundations<sup>™</sup> Certificate exam conducted by the CFA Institute.

The tutorials have been designed based on the CFA<sup>®</sup> Institute Investment Foundations<sup>TM</sup> Certificate exam structure and the latest learning outcome statements. The e-Coach consists of seven sections (topic areas) with 21 modules covering all the study sessions required for the CFA<sup>®</sup> Institute Investment Foundations<sup>TM</sup> Certificate exam.

For more information on e-Coach for the CFA<sup>®</sup> Institute Inve