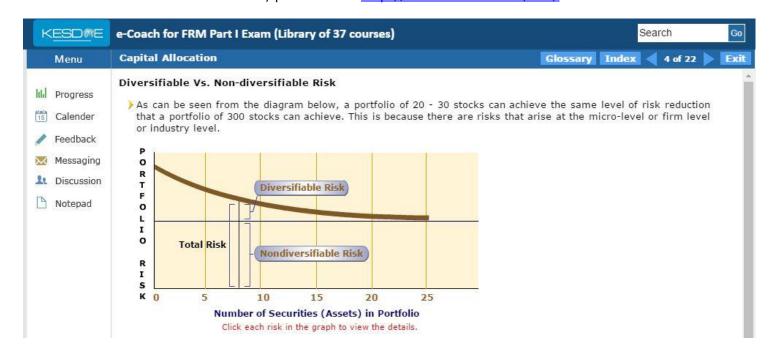

For more information on Associate ePRM coach, please visit: <a href="http://kesdee.com/courselist.html#!224">http://kesdee.com/courselist.html#!224</a>

eFRM Coach for FRM Part I Exam: A Library of 37 courses