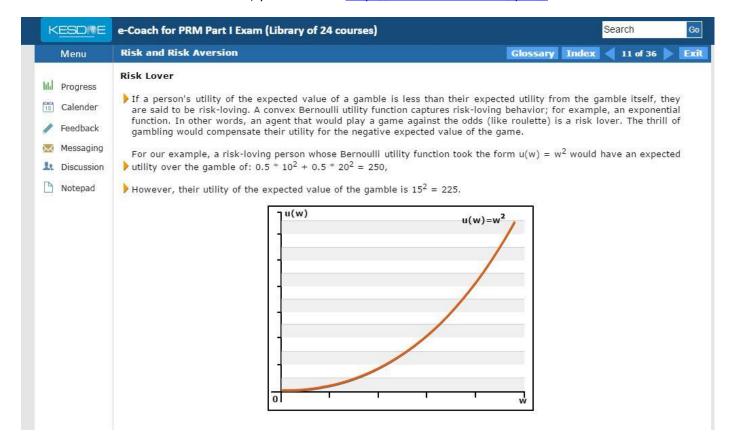

#### ePRM Coach: A Library of 71 courses

ePRM Coach: Exam I - A Library of 24 courses ePRM Coach: Exam II - A Library of 8 courses ePRM Coach: Exam III - A Library of 22 courses ePRM Coach: Exam IV - A Library of 17 courses