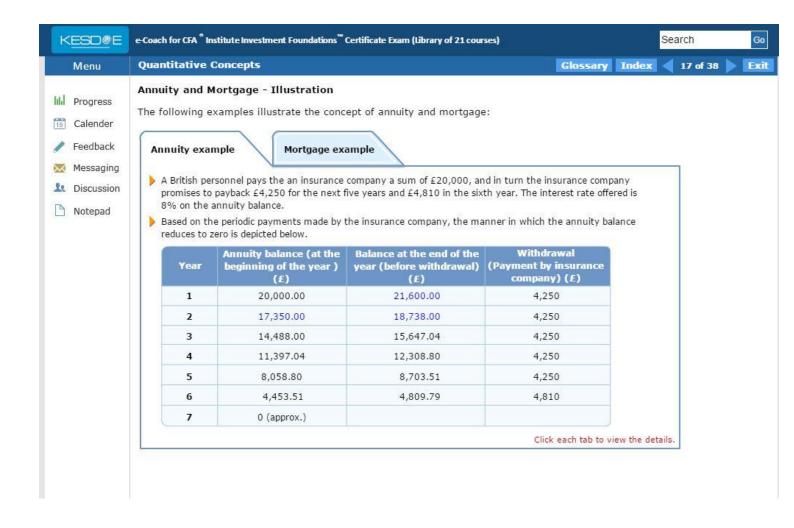

#### e-Coach for CFA® Institute Investment Foundations™ Certificate Exam: A Library of 21 courses

The e-Coach for the CFA<sup>®</sup> Institute Investment Foundations<sup>™</sup> Certificate Exam is a comprehensive online study guide for CFA<sup>®</sup> Institute Investment Foundations<sup>™</sup> Certificate exam conducted by the CFA Institute.

The tutorials have been designed based on the CFA<sup>®</sup> Institute Investment Foundations<sup>TM</sup> Certificate exam structure and the latest learning outcome statements. The e-Coach consists of seven sections (topic areas) with 21 modules covering all the study sessions required for the CFA<sup>®</sup> Institute Investment Foundations<sup>TM</sup> Certificate exam.

For more information on e-Coach for the CFA<sup>®</sup> Institute Investment Foundations™ Certificate Exam, Please visit: http://kesdee.com/courselist.html#!379